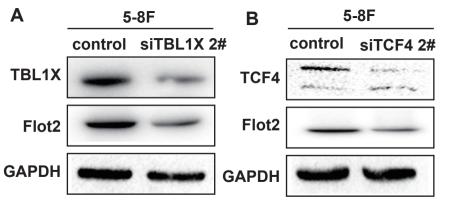

TBL1X with shTBL1X 2# reduces NPC cell migration
- and invasion. (A) Transwell invasion assay. (B) Wound-healing assay. (C) Western blotting
- 3 results indicated the effects of TBL1X interference on EMT markers. The results are shown as
- 4 means±SD. \**P*<0.05, \*\**P*<0.01, \*\*\**P*<0.001.
- 5 Supplementary Figure 2. The effects of depletion of TBL1X and TCF4 with the second
- 6 siRNA on Flot2 level. (A) Western blotting results indicated the effect of TBL1X interference on
- 7 Flot2 level. (B) Western blotting results indicated the effect of TCF4 interference on Flot2 level.
- 8 Supplementary Figure 3. The effects of depletion of Flot2 with the second siRNA on c-myc
- 9 and TBL1X level. Western blotting results indicated the effect of Flot2 interference on c-myc and
- TBL1X level.