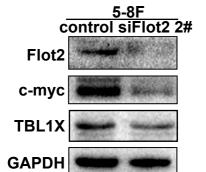

L1X with shTBL1X 2# reduces NPC cell migration
- and invasion. (A) Transwell invasion assay. (B) Wound-healing assay. (C) Western blotting
- 3 results indicated the effects of TBL1X interference on EMT markers. The results are shown as
- 4 means±SD. \**P*<0.05, \*\**P*<0.01, \*\*\**P*<0.001.
- 5 Supplementary Figure 2. The effects of depletion of TBL1X and TCF4 with the second
- 6 siRNA on Flot2 level. (A) Western blotting results indicated the effect of TBL1X interference on
- 7 Flot2 level. (B) Western blotting results indicated the effect of TCF4 interference on Flot2 level.
- 8 Supplementary Figure 3. The effects of depletion of Flot2 with the second siRNA on c-myc
- 9 and TBL1X level. Western blotting results indicated the effect of Flot2 interference on c-myc and
- TBL1X level.