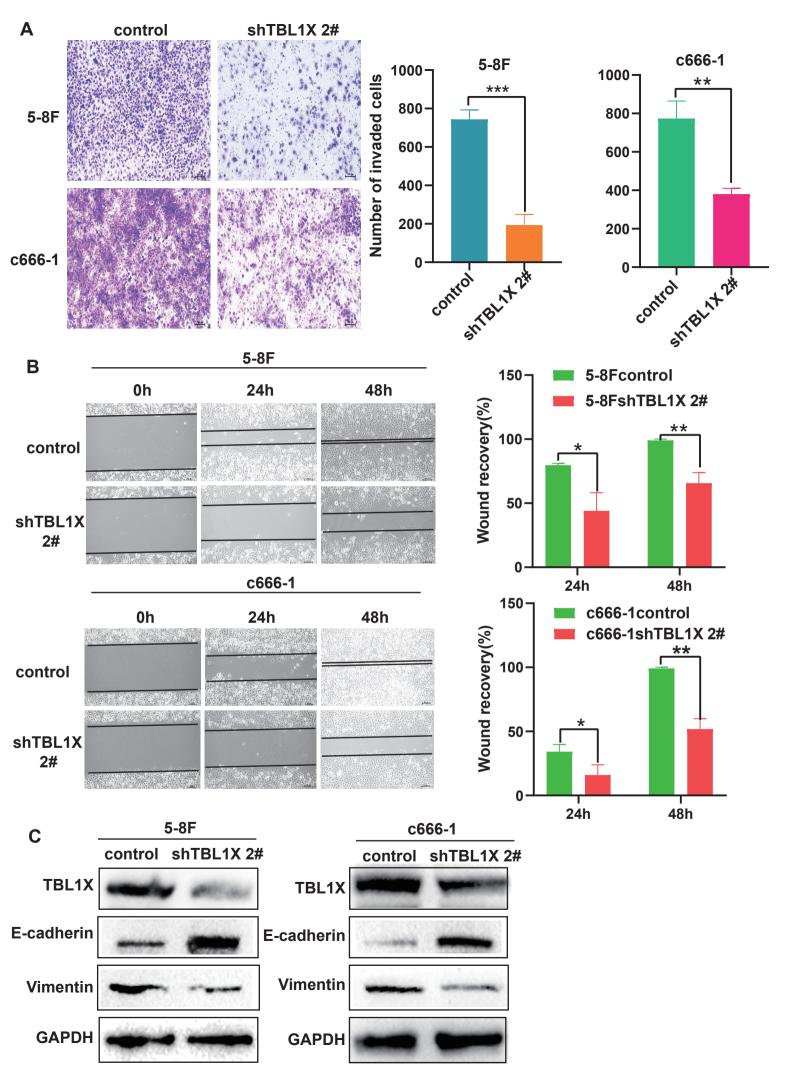

- 1 Supplementary Figure 1: Depletion of TBL1X with shTBL1X 2# reduces NPC cell migration
- and invasion. (A) Transwell invasion assay. (B) Wound-healing assay. (C) Western blotting
- 3 results indicated the effects of TBL1X interference on EMT markers. The results are shown as
- 4 means±SD. \**P*<0.05, \*\**P*<0.01, \*\*\**P*<0.001.
- 5 Supplementary Figure 2. The effects of depletion of TBL1X and TCF4 with the second
- 6 siRNA on Flot2 level. (A) Western blotting results indicated the effect of TBL1X interference on
- 7 Flot2 level. (B) Western blotting results indicated the effect of TCF4 interference on Flot2 level.
- 8 Supplementary Figure 3. The effects of depletion of Flot2 with the second siRNA on c-myc
- 9 and TBL1X level. Western blotting results indicated the effect of Flot2 interference on c-myc and
- TBL1X level.